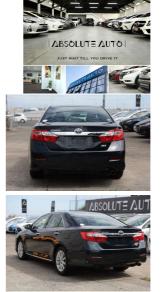

## 2012 Toyota Camry G SPEC/HYBRID/SUPER

|                                |                                                    | VEHICLE INFORMATION                      |                     |
|--------------------------------|----------------------------------------------------|------------------------------------------|---------------------|
| Cash Price<br>Includes GST     | 16,974                                             | <sup>Body</sup><br>Sedan                 | Reg No.<br>-        |
|                                | + on-road-costs                                    | Odometer<br>26,000 km                    | Ext Colour<br>Black |
| Finance this vehicle from only | finance                                            | Engine<br>2500 cc                        | History<br>-        |
| \$94.11                        | NOW                                                | Fuel Type<br>Hybrid                      | Seats<br>5 seats    |
| per week*                      |                                                    | Transmission<br>Automatic                | Interior            |
| JANSSEN<br>INSURANCE           | Gain peace of mind<br>with Mechanical<br>Breakdown | Fuel Saver Rating<br>3.50 out of 6 stars | Audio<br>-          |
|                                | Insurance. Ask us how.                             | VIN<br>-                                 | Stock ID<br>8517    |
|                                |                                                    | ·                                        |                     |