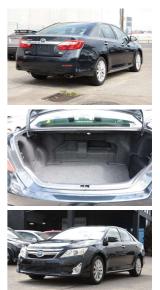

## 2012 Toyota Camry G SPEC/HYBRID/SUPER

|                                |                                                    | VEHICLE INFORMATION                      |                     |
|--------------------------------|----------------------------------------------------|------------------------------------------|---------------------|
| Cash Price<br>Includes GST     | 16,974                                             | <sup>Body</sup><br>Sedan                 | Reg No.<br>-        |
|                                | + on-road-costs                                    | Odometer<br>26,000 km                    | Ext Colour<br>Black |
| Finance this vehicle from only | finance                                            | Engine<br>2500 cc                        | History<br>-        |
| \$94.11                        | NOW                                                | Fuel Type<br>Hybrid                      | Seats<br>5 seats    |
| per week*                      |                                                    | Transmission<br>Automatic                | Interior            |
| JANSSEN<br>INSURANCE           | Gain peace of mind<br>with Mechanical<br>Breakdown | Fuel Saver Rating<br>3.50 out of 6 stars | Audio<br>-          |
|                                | Insurance. Ask us how.                             | VIN<br>-                                 | Stock ID<br>8517    |
|                                |                                                    | ·                                        |                     |