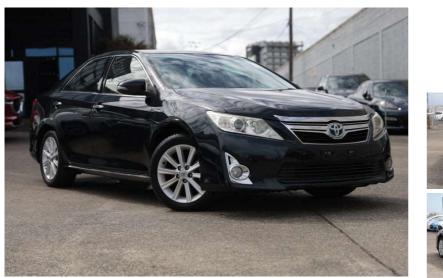

## 2012 Toyota Camry G SPEC/HYBRID/SUPER

|                                |                                                    | VEHICLE INFORMATION                      |                     |
|--------------------------------|----------------------------------------------------|------------------------------------------|---------------------|
| Cash Price<br>Includes GST     | 16,974                                             | <sup>Body</sup><br>Sedan                 | Reg No.<br>-        |
|                                | + on-road-costs                                    | Odometer<br>26,000 km                    | Ext Colour<br>Black |
| Finance this vehicle from only | finance                                            | Engine<br>2500 cc                        | History<br>-        |
| \$94.11                        | NOW                                                | Fuel Type<br>Hybrid                      | Seats<br>5 seats    |
| per week*                      |                                                    | Transmission<br>Automatic                | Interior            |
| JANSSEN<br>INSURANCE           | Gain peace of mind<br>with Mechanical<br>Breakdown | Fuel Saver Rating<br>3.50 out of 6 stars | Audio<br>-          |
|                                | Insurance. Ask us how.                             | VIN<br>-                                 | Stock ID<br>8517    |
|                                |                                                    | ·                                        |                     |